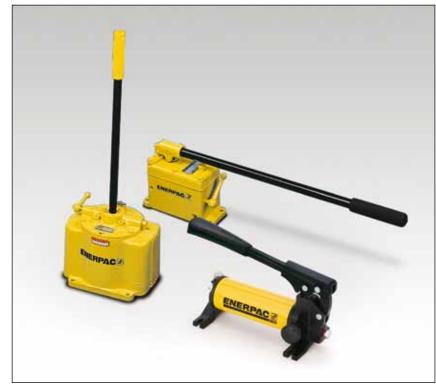

## **P-Series, Low Pressure Hand Pumps**

▼ Shown from left to right: **P-25, P-51, P-18** 

- P-25 and P-50 pump oil in both forward and reverse handle movement improving overall efficiency, ideal when mounting space is restricted
- External load-release valve
- Internal pressure-relief valve for overload protection
- P-51 can be operated in horizontal and vertical position with pump head and oil outlet facing downwards.

## **Low Pressure Hand Pumps**