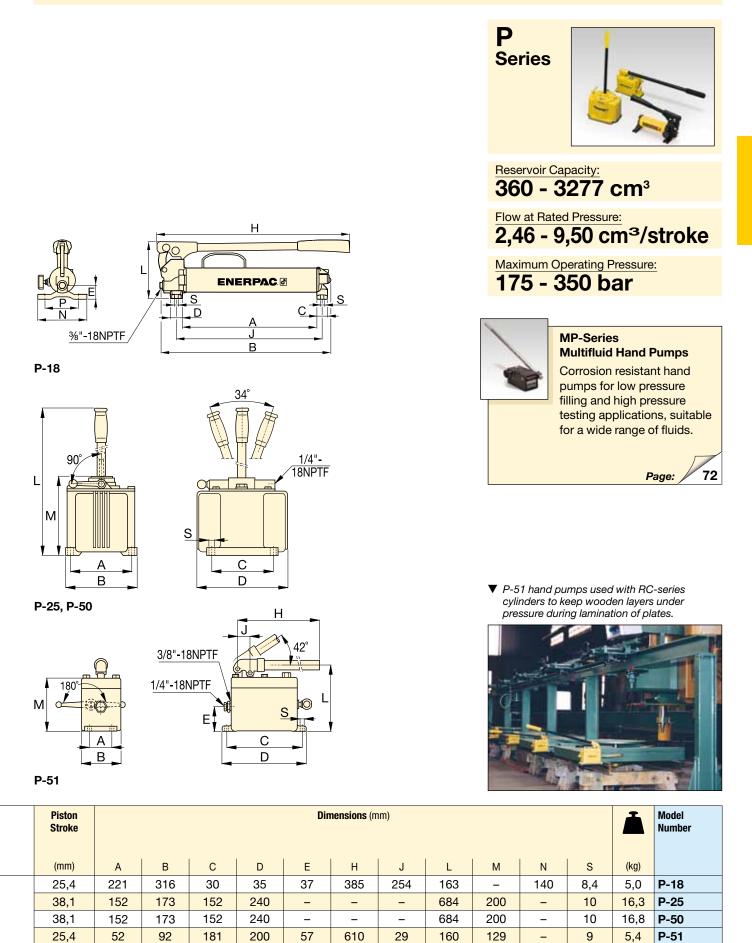

## **P-Series, Low Pressure Hand Pumps**

▼ Shown from left to right: **P-25, P-51, P-18** 

- P-25 and P-50 pump oil in both forward and reverse handle movement improving overall efficiency, ideal when mounting space is restricted
- External load-release valve
- Internal pressure-relief valve for overload protection
- P-51 can be operated in horizontal and vertical position with pump head and oil outlet facing downwards.

Page:

Page:

128

120

specify only genuine Enerpac hydraulic hoses.

 P-18 hand pump used for locking the rotating table for marble polishing.

| Pump<br>Type     | Usable<br>Oil<br>Capacity<br>(cm <sup>3</sup> ) | Model<br>Number | Pressure<br>Rating<br>(bar) | Oil<br>Displacement<br>per Stroke<br>(cm <sup>3</sup> ) | Max.<br>Handle<br>Effort<br>(kg) |  |
|------------------|-------------------------------------------------|-----------------|-----------------------------|---------------------------------------------------------|----------------------------------|--|
| Single-<br>Speed | 360                                             | P-18            | 200                         | 2,46                                                    | 16                               |  |
|                  | 3277                                            | P-25            | 175                         | 9,50                                                    | 27                               |  |
|                  | 3277                                            | P-50            | 350                         | 4,75                                                    | 27                               |  |
|                  | 819                                             | P-51            | 200                         | 4,10                                                    | 27                               |  |

## **Low Pressure Hand Pumps**