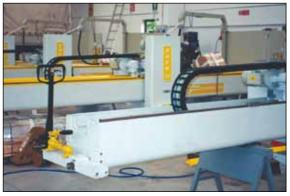

Page:

Page:

128

120

specify only genuine Enerpac hydraulic hoses.

 P-18 hand pump used for locking the rotating table for marble polishing.

| Pump<br>Type     | Usable<br>Oil<br>Capacity<br>(cm <sup>3</sup> ) | Model<br>Number | Pressure<br>Rating<br>(bar) | Oil<br>Displacement<br>per Stroke<br>(cm <sup>3</sup> ) | Max.<br>Handle<br>Effort<br>(kg) |  |
|------------------|-------------------------------------------------|-----------------|-----------------------------|---------------------------------------------------------|----------------------------------|--|
| Single-<br>Speed | 360                                             | P-18            | 200                         | 2,46                                                    | 16                               |  |
|                  | 3277                                            | P-25            | 175                         | 9,50                                                    | 27                               |  |
|                  | 3277                                            | P-50            | 350                         | 4,75                                                    | 27                               |  |
|                  | 819                                             | P-51            | 200                         | 4,10                                                    | 27                               |  |