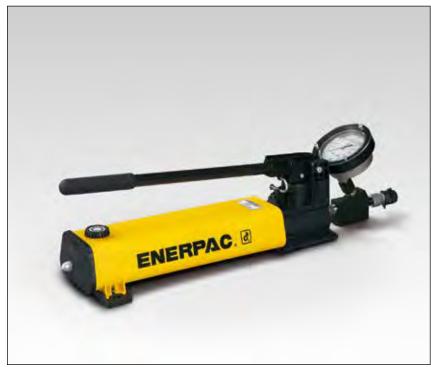

## **High Pressure Hand Pump and Accessories**

HPT-1500

- Lightweight and portable high-pressure hand pump
- Two-speed operation displaces a larger volume of oil per • stroke, reducing cycle times for many testing applications
- Includes a pressure gauge and coupler for direct connection to GT-Series bolt tensioners
- Integrated relief valve set at 1500 bar.

**Reservoir Capacity:** 2.5 litres

Flow at Rated Pressure: 0.61 cm<sup>3</sup>/stroke

Maximum Operating Pressure: 1500 bar

This pump operates at ultra-high pressure, use only the specified fittings and hoses designed for these pressures.

> 53 Page:

> > 44

Applications The hand pump is ideally suited for use with hydraulic bolt tensioning tools and hydraulic nuts.

Page:

| 1500 bar ULTRA- | HIGH PRESSU             |                 |                             |           |                                                      |           |                                                  |      |
|-----------------|-------------------------|-----------------|-----------------------------|-----------|------------------------------------------------------|-----------|--------------------------------------------------|------|
| Ритр Туре       | Useable<br>Oil Capacity | Model<br>Number | Pressure<br>Rating<br>(bar) |           | Oil Displacement<br>per Stroke<br>(cm <sup>3</sup> ) |           | High Pressure<br>Oil Port with<br>female coupler | à    |
|                 | (litres)                |                 | 1st stage                   | 2nd stage | 1st stage                                            | 2nd stage |                                                  | (kg) |
| Two Speed       | 2,54                    | HPT-1500        | 14                          | 1500      | 16,22                                                | 0,61      | 1/4" BSPP + BR-150                               | 9,0  |