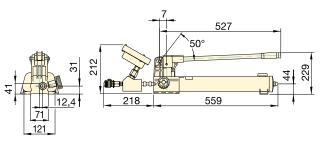

**Reservoir Capacity:** 2.5 litres

Flow at Rated Pressure: 0.61 cm<sup>3</sup>/stroke

Maximum Operating Pressure: 1500 bar

This pump operates at ultra-high pressure, use only the specified fittings and hoses designed for these pressures.

> 53 Page:

> > 44

Applications The hand pump is ideally suited for use with hydraulic bolt tensioning tools and hydraulic nuts.

Page:

| 1500 bar ULTRA- | HIGH PRESSU             |                 |                             |           |                                                      |           |                                                  |      |
|-----------------|-------------------------|-----------------|-----------------------------|-----------|------------------------------------------------------|-----------|--------------------------------------------------|------|
| Ритр Туре       | Useable<br>Oil Capacity | Model<br>Number | Pressure<br>Rating<br>(bar) |           | Oil Displacement<br>per Stroke<br>(cm <sup>3</sup> ) |           | High Pressure<br>Oil Port with<br>female coupler | à    |
|                 | (litres)                |                 | 1st stage                   | 2nd stage | 1st stage                                            | 2nd stage |                                                  | (kg) |
| Two Speed       | 2,54                    | HPT-1500        | 14                          | 1500      | 16,22                                                | 0,61      | 1/4" BSPP + BR-150                               | 9,0  |