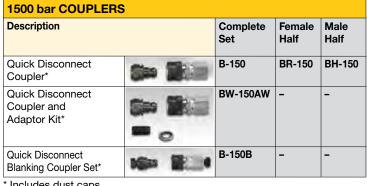

| 1500 bar HOSES  |          |                        |                        |               |  |  |  |  |  |
|-----------------|----------|------------------------|------------------------|---------------|--|--|--|--|--|
| Model<br>Number |          | Hose<br>End 1          | Hose<br>End 2          | Length<br>(m) |  |  |  |  |  |
| HT-1503         |          | 1/4" BSPM<br>120° Cone | 1/4" BSPM<br>120° Cone | 1,0           |  |  |  |  |  |
| HT-1510         | <b>P</b> | 1/4" BSPM<br>120° Cone | 1/4" BSPM<br>120° Cone | 3,0           |  |  |  |  |  |
| HT-1503HR*      | -        | BH-150                 | BR-150                 | 1,0           |  |  |  |  |  |
| HT-1510HR*      | 1        | BH-150                 | BR-150                 | 3,0           |  |  |  |  |  |

\* Includes dust caps.